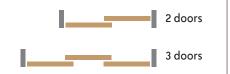

Ares 2

For 2 or 3 sliding doors

## Range:

- SD/AR212 1200mm track for 2 doors
- SD/AR215 1500mm track for 2 doors
- SD/AR218 1800mm track for 2 doors
- SD/AR220 2000mm track for 3 doors
- SD/AR224 2400mm track for 3 doors
- SD/AR230 3000mm track for 3 doors
- SD/AR01 Door Gear Kit for one extra door (no track)