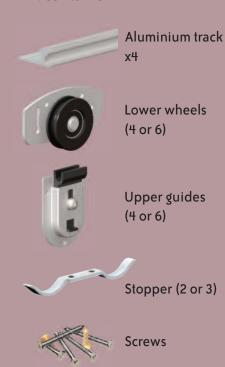

rack for a durable, long lasting finish
- Double track top and bottom means that positioning can be adjusted to accommodate different depths of doors
- Bottom fixed rollers are mounted on ball bearings for extra smooth and quiet running
- Adjustable top mounted guides make installation and removal of doors easy
- Anti-jump system means wheels will always run smoothly
- Additional door kit available without track



Ares 2

For 2 or 3 sliding doors

## Range:

- SD/AR212 1200mm track for 2 doors
- SD/AR215 1500mm track for 2 doors
- SD/AR218 1800mm track for 2 doors
- SD/AR220 2000mm track for 3 doors
- SD/AR224 2400mm track for 3 doors
- SD/AR230 3000mm track for 3 doors
- SD/AR01 Door Gear Kit for one extra door (no track)

Max. Door weight 70kg Min. Door thickness 16mm

## Kit contains