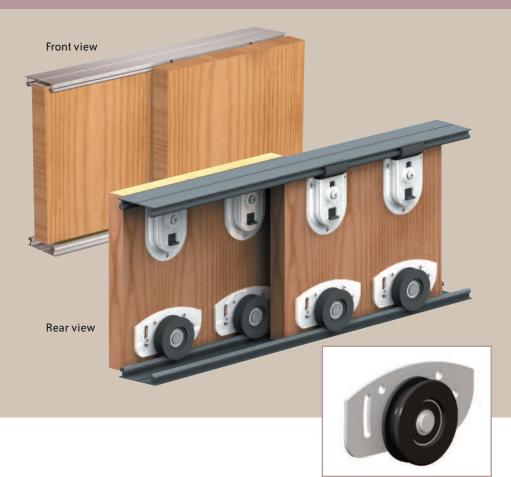

## Sliding door system for wardrobes

Ares 2

Wheels on ball bearings

USE: Internal sliding wardrobe or cupboard door kit for doors of wood, MDF or laminate

ARES 2 is a versatile twin track sliding door system for use with two or three doors and is ideal for sliding wardrobe doors. The system features high quality bottom mounted rollers on ball bearings with top mounted guides, each running on high quality aluminium tracks.

- Aluminium track for a durable, long lasting finish
- Double track top and bottom means that positioning can be adjusted to accommodate different depths of doors
- Bottom fixed rollers are mounted on ball bearings for extra smooth and quiet running
- Adjustable top mounted guides make installation and removal of doors easy
- Anti-jump system means wheels will always run smoothly
- Additional door kit available without track