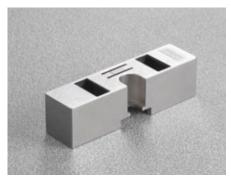

#### Adapter for hinges with arm 9

Adapter to be used ONLY with cruciform mounting plates 37x 32 mm.

For use with mounting plates to be fixed with wood screw, please use a screw with screwhead ø 8 mm and length 16 mm.

It is suggested the use of the article V234X164.

D2VX99 - for steel mounting plates

DARX99 - for die-cast mounting plates

#### **Packing**

Boxes 300 pcs Pallets 7.200 pcs