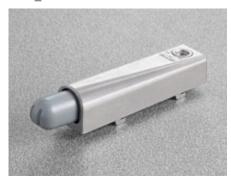

## D0S\_SNG - Smoveholder

We suggest that one Smoveholder only is used for each door, by selecting one of the three

#### D0S7SNG

to be used with doors made with particularly light materials.

to be used with doors with two hinges.

#### D0S9SNG

to be used with doors with more than two hinges.