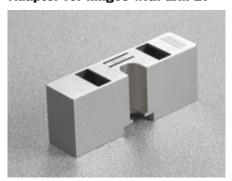

## Adapter for hinges with arm 17

Adapter to be used ONLY with cruciform mounting plates 37x 32 mm.

For use with mounting plates to be fixed with wood screw, please use a screw with screwhead ø 8 mm and length 16 mm.

It is suggested the use of the article V234X164.

D2VXP9 - for steel mounting plates

DARXP9 - for die-cast mounting plates

# **Packing**

Boxes 150 pcs Pallets 3.600 pcs Smove works by bearing against the flange of the hinge cup and for this reason it is necessary to choose the appropriate adapter. By reducing the door overlay, it is necessary consequently to increase the height of the adapter.