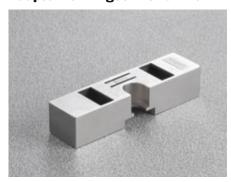

## Adapter for hinges with arm 5

Adapter to be used ONLY with cruciform mounting plates 37x 32 mm.

For use with mounting plates to be fixed with wood screw, please use a screw with screwhead ø 8 mm and length 16 mm.

It is suggested the use of the article V234X164.

D2VX59 - for steel mounting plates DARX59 - for die-cast mounting plates

Boxes 300 pcs Pallets 7.200 pcs