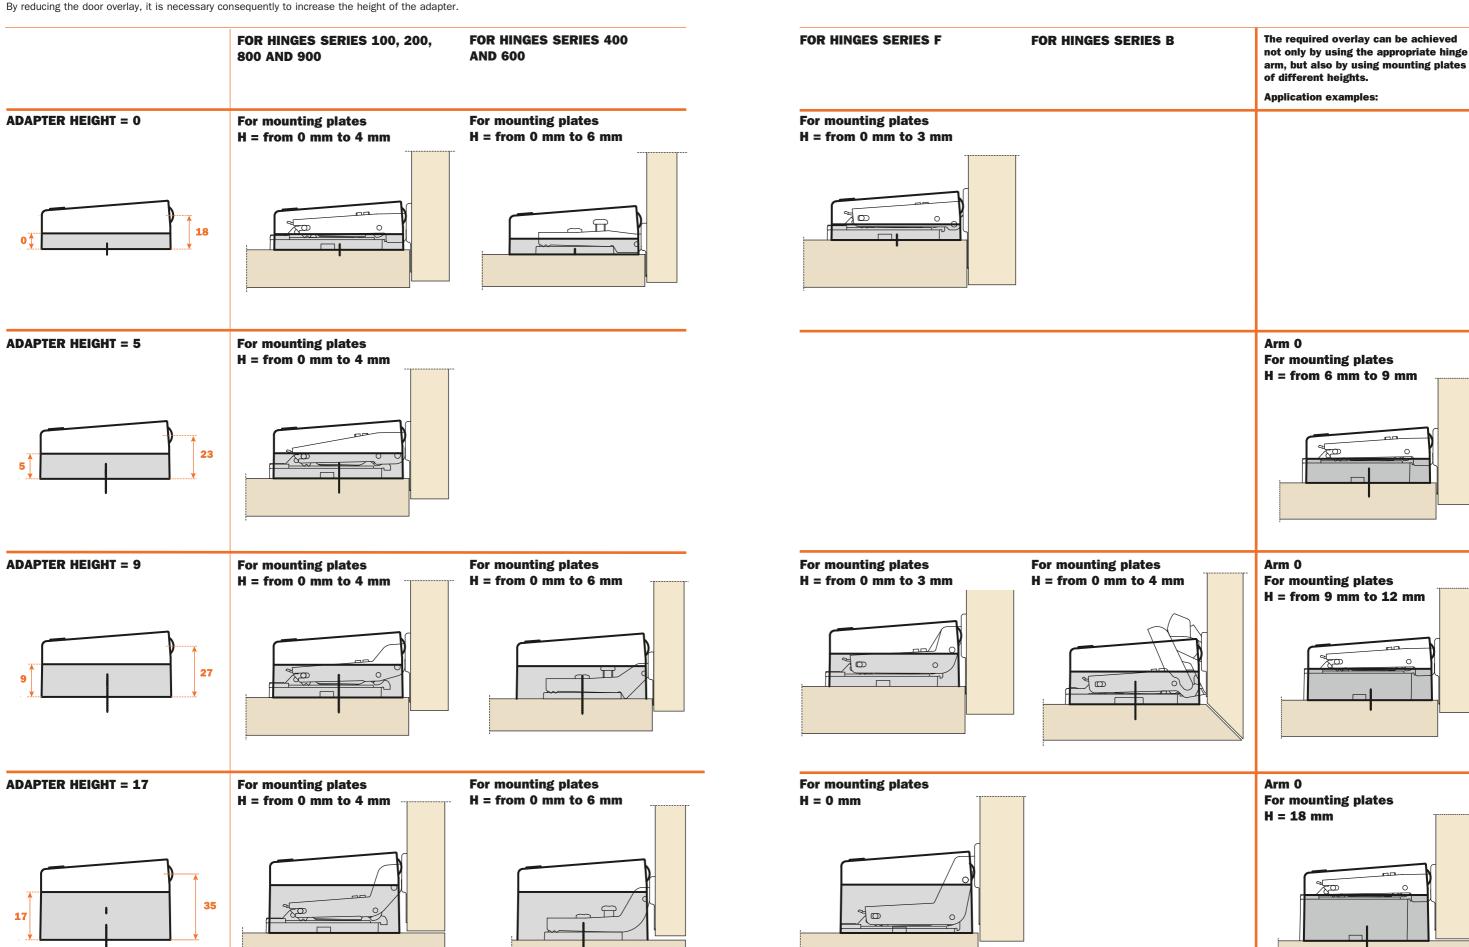

#### Adapter for hinges with arm 0

Adapter to be used ONLY with cruciform mounting plates 37x 32 mm.

For use with mounting plates to be fixed with wood screw, please use a screw with screwhead ø 8 mm and length 16 mm.

It is suggested the use of the article V234X164.

D2VX09 - for steel mounting plates DARX09 - for die-cast mounting plates

## Adapter for hinges with arm 5

Adapter to be used ONLY with cruciform mounting plates 37x 32 mm.

For use with mounting plates to be fixed with wood screw, please use a screw with screwhead ø 8 mm and length 16 mm.

It is suggested the use of the article V234X164.

D2VX59 - for steel mounting plates DARX59 - for die-cast mounting plates

Boxes 300 pcs Pallets 7.200 pcs

#### Adapter for hinges with arm 9

Adapter to be used ONLY with cruciform mounting plates 37x 32 mm.

For use with mounting plates to be fixed with wood screw, please use a screw with screwhead ø 8 mm and length 16 mm.

It is suggested the use of the article V234X164.

D2VX99 - for steel mounting plates

DARX99 - for die-cast mounting plates

## Adapter for hinges with arm 17

Adapter to be used ONLY with cruciform mounting plates 37x 32 mm.

For use with mounting plates to be fixed with wood screw, please use a screw with screwhead ø 8 mm and length 16 mm.

It is suggested the use of the article V234X164.

D2VXP9 - for steel mounting plates

DARXP9 - for die-cast mounting plates

# **Packing**

Boxes 150 pcs Pallets 3.600 pcs Smove works by bearing against the flange of the hinge cup and for this reason it is necessary to choose the appropriate adapter. By reducing the door overlay, it is necessary consequently to increase the height of the adapter.