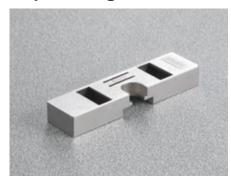

#### Adapter for hinges with arm 0

Adapter to be used ONLY with cruciform mounting plates 37x 32 mm.

For use with mounting plates to be fixed with wood screw, please use a screw with screwhead ø 8 mm and length 16 mm.

It is suggested the use of the article V234X164.

D2VX09 - for steel mounting plates DARX09 - for die-cast mounting plates

## **Packing**

Boxes 300 pcs Pallets 7.200 pcs