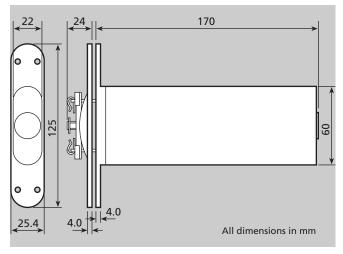

Housed in a lightweight aluminium casing, the hydraulic mechanism can be easily adjusted to provide the desired latching action for each application, whilst the precision engineered chain ensures smooth and lasting service. Supplied with fixing screws and full fitting instructions.