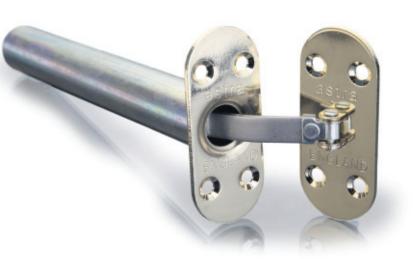

# 1000 Series

Concealed hydraulic door closers

**1001 ASTRA POWER SIZE 1** 

1002 ASTRA POWER SIZE 2

Manufactured in the UK, the Astra 1000 series incorporates 2 door controls of differing power sizes with adjustable latching action.

#### installation

Easy to fit with fitting jigs, templates and morticers. Complete fitting instructions supplied with every product and available on the website.

|                     | CLOSING FORCE<br>4°-0° | OPENING FORCE<br>0°-4° | OPENING AGAINST CLOSING FORCES<br>0°-4° |
|---------------------|------------------------|------------------------|-----------------------------------------|
| <b>1001</b> Power1  | 6.50Nm                 | 7.25Nm                 | 90%                                     |
| <b>1002</b> Power 2 | 9.35Nm                 | 10.45Nm                | 89%                                     |