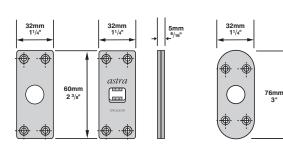

# 1000 Series

Concealed hydraulic door closers

**1001 ASTRA POWER SIZE 1** 

1002 ASTRA POWER SIZE 2

Manufactured in the UK, the Astra 1000 series incorporates 2 door controls of differing power sizes with adjustable latching action.

# product information

• Power size 1 and 2 • Fixed speed • Adjustable latching action.

#### installation

Easy to fit with fitting jigs, templates and morticers. Complete fitting instructions supplied with every product and available on the website.

|                     | CLOSING FORCE<br>4°-0° | OPENING FORCE<br>0°-4° | OPENING AGAINST CLOSING FORCES<br>0°-4° |
|---------------------|------------------------|------------------------|-----------------------------------------|
| <b>1001</b> Power1  | 6.50Nm                 | 7.25Nm                 | 90%                                     |
| <b>1002</b> Power 2 | 9.35Nm                 | 10.45Nm                | 89%                                     |