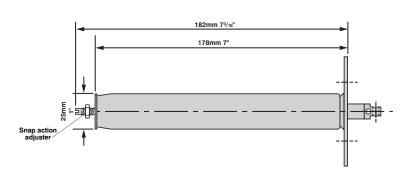

# 1000 Series

Concealed hydraulic door closers

**1001 ASTRA POWER SIZE 1** 

1002 ASTRA POWER SIZE 2

Manufactured in the UK, the Astra 1000 series incorporates 2 door controls of differing power sizes with adjustable latching action.

# product information

• Power size 1 and 2 • Fixed speed • Adjustable latching action.

#### installation

Easy to fit with fitting jigs, templates and morticers. Complete fitting instructions supplied with every product and available on the website.

|                     | CLOSING FORCE<br>4°-0° | OPENING FORCE<br>0°-4° | OPENING AGAINST CLOSING FORCES<br>0°-4° |
|---------------------|------------------------|------------------------|-----------------------------------------|
| <b>1001</b> Power1  | 6.50Nm                 | 7.25Nm                 | 90%                                     |
| <b>1002</b> Power 2 | 9.35Nm                 | 10.45Nm                | 89%                                     |