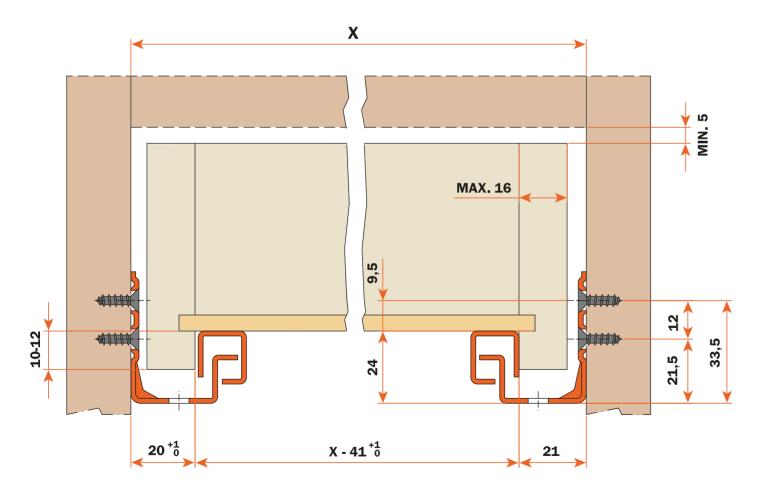

## **Dimensions**

To be screw fixed Screw TSP ø 3,5 mm

| BASIC PART NUMBER    | RUNNER LENGTH (LN) | = | MIN. DEPTH OF THE CABINET (PM) |
|----------------------|--------------------|---|--------------------------------|
| 1 0 615 00 250 2 0 0 | 250                |   | 250                            |
| 1 0 615 00 270 2 0 0 | 270                |   | 270                            |
| 1 0 615 00 300 2 0 0 | 300                |   | 300                            |
| 1 0 615 00 350 2 0 0 | 350                |   | 350                            |
| 1 0 615 00 400 2 0 0 | 400                |   | 400                            |
| 1 0 615 00 450 2 0 0 | 450                |   | 450                            |
| 1 0 615 00 470 2 0 0 | 470                |   | 470                            |
| 1 0 615 00 500 2 0 0 | 500                |   | 500                            |
| 1 0 615 00 550 2 0 0 | 550                |   | 550                            |
| 1 0 615 00 600 2 0 0 | 600                |   | 600                            |