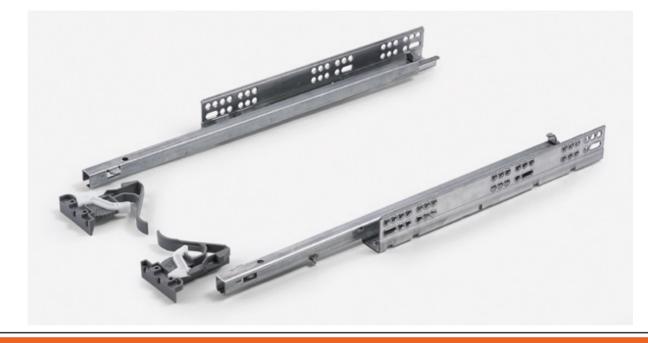

## Futura 615 - Concealed runner

## PART-EXTENSION RUNNER FIXED TO THE DRAWER BY CLIP.

## **Product features**

- Dynamic load capacity N 294 (Kg 30).
- Self-closing device on drawer.
- Safety system that prevents the drawers from turning over.
- Drawer height adjustment (+2,5 mm).

  The drawer is maintained parallel with the cabinet side during opening.
- Compatible with ART. 655.
- Finish: bright zinc-plated.

CLIP PART NUMBER 1 0 710 00 010 1 0 0