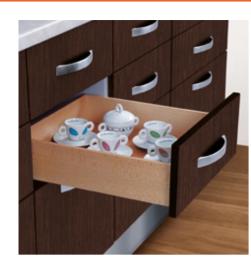

## Futura 615 - Concealed runner

## PART-EXTENSION RUNNER FIXED TO THE DRAWER BY CLIP.

## **Product features**

- Dynamic load capacity N 294 (Kg 30).
- Self-closing device on drawer.
- Safety system that prevents the drawers from turning over.
- Drawer height adjustment (+2,5 mm).

  The drawer is maintained parallel with the cabinet side during opening.
- Compatible with ART. 655.
- Finish: bright zinc-plated.