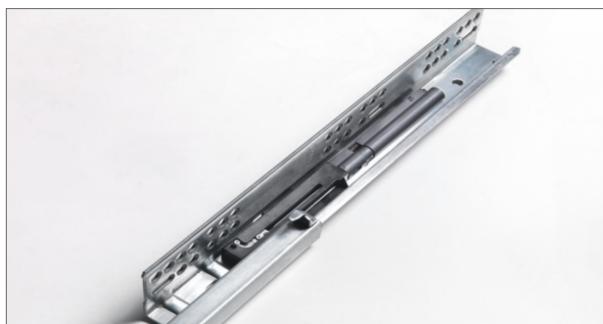

# Futura Smove 6155 - Concealed runner

PART-EXTENSION RUNNER FIXED TO THE DRAWER BY CLIP.

SMOVE: FULLY INTEGRATED IN THE RUNNER, DECELERATES THE CLOSING ACTION OF THE DRAWER.

## **Product features**

- Dynamic load capacity N 294 (Kg 30).
- With Smove decelerated closing.
- Safety system that prevents the drawers from turning over.
- Drawer height adjustment (+2,5 mm).
- The drawer is maintained parallel with the cabinet side during opening.
- Compatible with ART. 6555.
- Finish: bright zinc-plated.