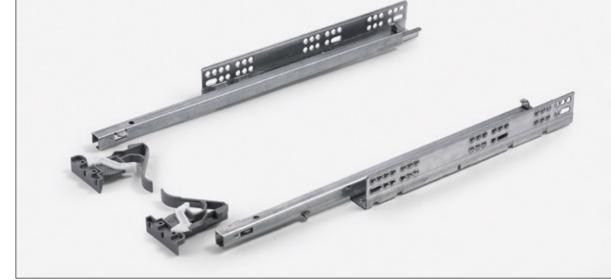

# Futura Smove 6155 - Concealed runner

PART-EXTENSION RUNNER FIXED TO THE DRAWER BY CLIP.

SMOVE: FULLY INTEGRATED IN THE RUNNER, DECELERATES THE CLOSING ACTION OF THE DRAWER.

## **Product features**

- Dynamic load capacity N 294 (Kg 30).
- With Smove decelerated closing.
- Safety system that prevents the drawers from turning over.
- Drawer height adjustment (+2,5 mm).
- The drawer is maintained parallel with the cabinet side during opening.
- Compatible with ART. 6555.
- Finish: bright zinc-plated.