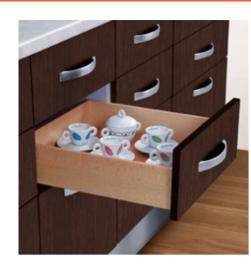

# Futura Smove 6155 - Concealed runner

PART-EXTENSION RUNNER FIXED TO THE DRAWER BY CLIP.

SMOVE: FULLY INTEGRATED IN THE RUNNER, DECELERATES THE CLOSING ACTION OF THE DRAWER.

## **Product features**

- Dynamic load capacity N 294 (Kg 30).
- With Smove decelerated closing.
- Safety system that prevents the drawers from turning over.
- Drawer height adjustment (+2,5 mm).
- The drawer is maintained parallel with the cabinet side during opening.
- Compatible with ART. 6555.
- Finish: bright zinc-plated.