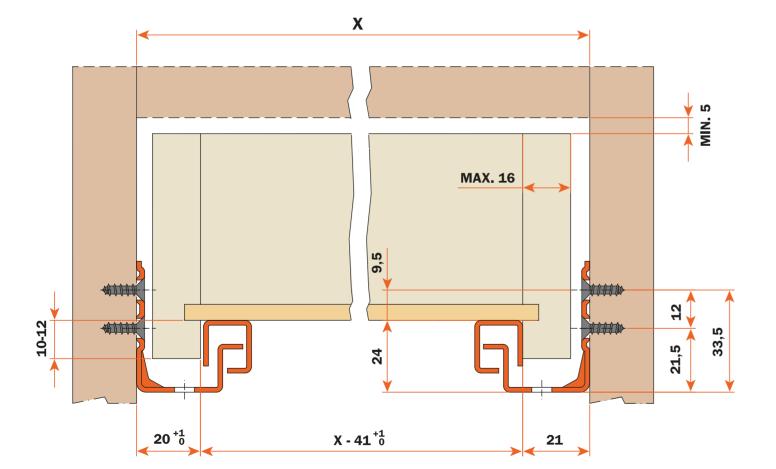

| 1 0 615 50 300 2 0 0 | 300                |   | 300                            |
| 1 0 615 50 350 2 0 0 | 350                |   | 350                            |
| 1 0 615 50 400 2 0 0 | 400                |   | 400                            |
| 1 0 615 50 450 2 0 0 | 450                |   | 450                            |
| 1 0 615 50 470 2 0 0 | 470                |   | 470                            |
| 1 0 615 50 500 2 0 0 | 500                |   | 500                            |
| 1 0 615 50 550 2 0 0 | 550                |   | 550                            |
| 1 0 615 50 600 2 0 0 | 600                |   | 600                            |

| LIP PART NUMBER    |  |  |  |  |  |
|--------------------|--|--|--|--|--|
| 0 710 00 010 1 0 0 |  |  |  |  |  |

### **Dimensions**