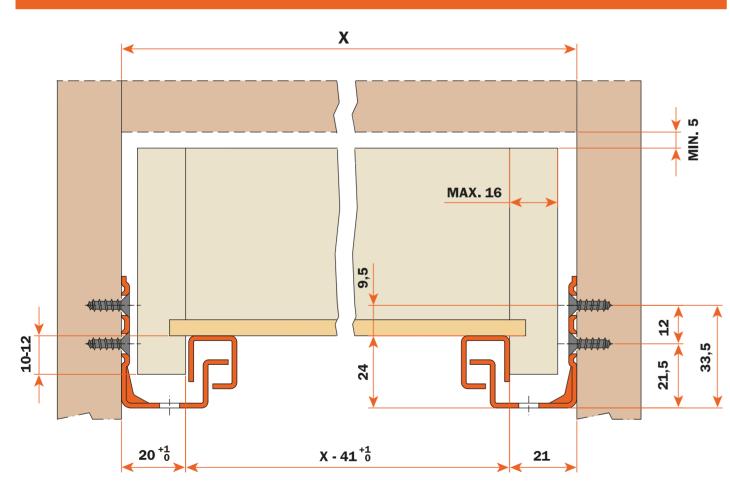

## Dimensions

## Part number

To be screw fixed

Screw TSP ø 3,5 mm

CLIP PART NUMBER 1071000010100

1 0 615 70 600 2 0

| 2 | RUNNER LENGTH (LN) | = | MIN. DEPTH OF THE CABINET (PM) |
|---|--------------------|---|--------------------------------|
| 0 | 250                |   | 250                            |
| 0 | 270                |   | 270                            |
| 0 | 300                |   | 300                            |
| 0 | 350                |   | 350                            |
| 0 | 400                |   | 400                            |
| 0 | 450                |   | 450                            |
| 0 | 470                |   | 470                            |
| 0 | 500                |   | 500                            |
| 0 | 550                |   | 550                            |
| 0 | 600                |   | 600                            |