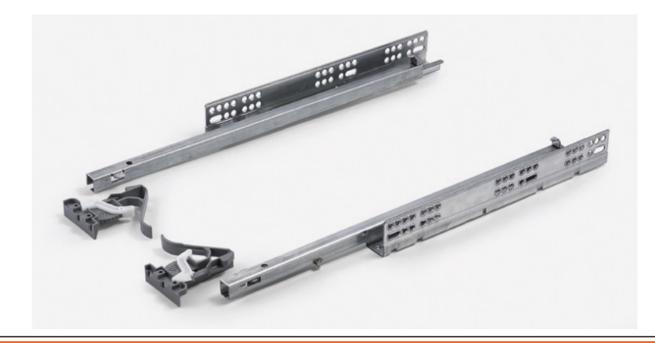

## Futura Push 6157 - Concealed runner

PART-EXTENSION RUNNER FIXED TO THE DRAWER BY CLIP.

PUSH: THE NEW OPENING SYSTEM FOR HANDLE-LESS DRAWERS, IS FULLY INTEGRATED INTHE RUNNER. A SLIGHT PRESSURE OF THE DRAWER FRONTAL IS SUFFICIENT FOR THE DRAWER TO SELF-OPEN.

## Product features

- Dynamic load capacity N 294 (Kg 30).
- With Push opening system.
- Safety system that prevents the drawers from turning over.
- Drawer height adjustment (+2,5 mm).
- The drawer is maintained parallel with the cabinet side during opening.
- The drawer is held in the closed position and requires positive effort to open it.
- Compatible with ART. 6557.
- Finish: bright zinc-plated.

## Part number

To be screw fixed

Screw TSP ø 3,5 mm

CLIP PART NUMBER 1071000010100

1 0 615 70 600 2 0

| 2 | RUNNER LENGTH (LN) | = | MIN. DEPTH OF THE CABINET (PM) |
|---|--------------------|---|--------------------------------|
| 0 | 250                |   | 250                            |
| 0 | 270                |   | 270                            |
| 0 | 300                |   | 300                            |
| 0 | 350                |   | 350                            |
| 0 | 400                |   | 400                            |
| 0 | 450                |   | 450                            |
| 0 | 470                |   | 470                            |
| 0 | 500                |   | 500                            |
| 0 | 550                |   | 550                            |
| 0 | 600                |   | 600                            |