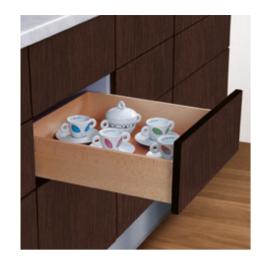

## Futura Push 6157 - Concealed runner

PART-EXTENSION RUNNER FIXED TO THE DRAWER BY CLIP.

PUSH: THE NEW OPENING SYSTEM FOR HANDLE-LESS DRAWERS, IS FULLY INTEGRATED INTHE RUNNER. A SLIGHT PRESSURE OF THE DRAWER FRONTAL IS SUFFICIENT FOR THE DRAWER TO SELF-OPEN.

## Product features

- Dynamic load capacity N 294 (Kg 30).
- With Push opening system.
- Safety system that prevents the drawers from turning over.
- Drawer height adjustment (+2,5 mm).
- The drawer is maintained parallel with the cabinet side during opening.
- The drawer is held in the closed position and requires positive effort to open it.
- Compatible with ART. 6557.
- Finish: bright zinc-plated.