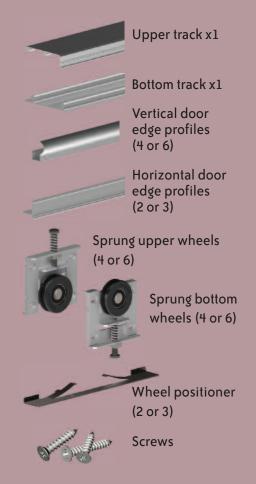

k with integrated masking plate for a durable, highly decorative finish
- Kit includes a complete set of decorative aluminium profiles for door edging in a choice of silver or light brown finishes
- Top and bottom mounted rollers on ball bearings, fitted to sprung chassis for extra smooth and quiet running
- The sprung chassis makes fitting extremely easy and allows doors to be quickly removed and refitted



Ares 3 For 2 or 3 sliding doors Range:

- **SD/AR318S** 1800mm track for 2 doors (Silver finish) for 2 doors
- **SD/AR318B** 1800mm track for 2 doors (Light Brown finish) for 2 doors
- **SD/AR327S** 2700mm track for 3 doors (Silver finish)
- **SD/AR327B** 2700mm track for 3 doors (Light Brown finish)

Max. Door weight 70kg Door thickness 18mm Max. Door height 2700mm

## Kit contains