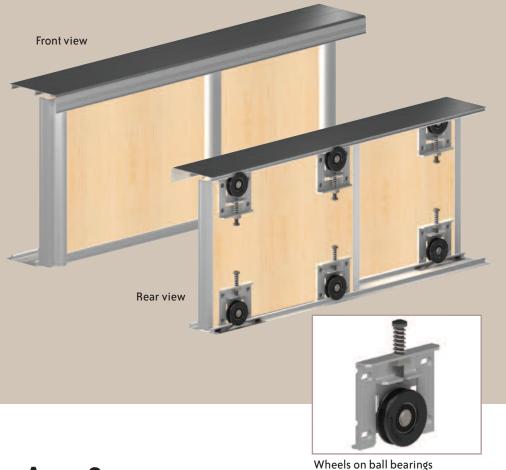

## Ares 3

USE: Internal sliding wardrobe door kit for doors of wood, MDF or laminate

ARES 3 is the most complete twin track sliding door system available for wardrobes. It can be used for two or three wardrobe doors and not only includes high quality door running gear, but also includes track with an integrated masking plate plus a full set of decorative aluminium door edging profiles in a choice of colours for the perfect finish.

- Anodised aluminium track with integrated masking plate for a durable, highly decorative finish
- Kit includes a complete set of decorative aluminium profiles for door edging in a choice of silver or light brown finishes
- Top and bottom mounted rollers on ball bearings, fitted to sprung chassis for extra smooth and quiet running
- The sprung chassis makes fitting extremely easy and allows doors to be quickly removed and refitted