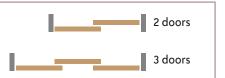

Ares 3 For 2 or 3 sliding doors Range:

- **SD/AR318S** 1800mm track for 2 doors (Silver finish) for 2 doors
- **SD/AR318B** 1800mm track for 2 doors (Light Brown finish) for 2 doors
- **SD/AR327S** 2700mm track for 3 doors (Silver finish)
- **SD/AR327B** 2700mm track for 3 doors (Light Brown finish)